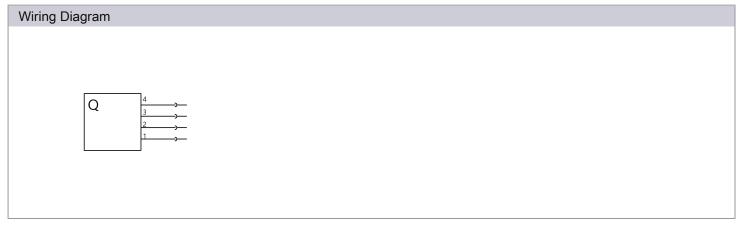

## CE

Electrical connection

| Connection               | Connector, M12x1 connector, 4-pin |
|--------------------------|-----------------------------------|
| Electrical data          |                                   |
| Ready delay tv max.      | 15 s                              |
| Environmental conditions |                                   |
| Ambient temperature      | -2080 °C                          |
| Media temperature        | -2080 °C                          |
| Protection degree        | IP67                              |
| Storage temperature      | -2080 °C                          |
|                          |                                   |
| Functional safety        |                                   |
| MTTF (40 °C)             | 1074 a                            |
|                          |                                   |
| General data             |                                   |