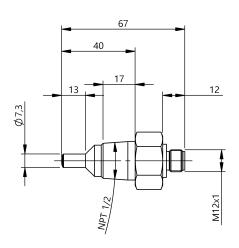

CE

Flow sensor, calorimetric

| Material                                                                                        |                                                      |
|-------------------------------------------------------------------------------------------------|------------------------------------------------------|
| Housing material Process connection material                                                    | Stainless steel (1.4571)<br>Stainless steel (1.4571) |
| Mechanical data                                                                                 |                                                      |
| Installation length from contact surface Pressure rating max. Probe diameter Process connection | 40 mm<br>100 bar<br>7.3 mm<br>NPT 1/2" outer         |
| Range/Distance                                                                                  |                                                      |
| Response time max. Working range                                                                | 13 s<br>1150 cm/s aqueous media<br>3300 cm/s oil     |
| Remarks                                                                                         |                                                      |